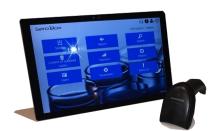

#### Our kit contains:

- 1 freezer shelves
- 8 trays with runners
- SERO'BOX® SBS software
- Touchscreen tablet
- Hand-held scanner