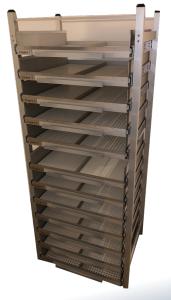

#### Our kit contains:

- 1 freezer shelves
- 8 trays with runners
- SERO'BOX® SBS software
- Touchscreen tablet
- Hand-held scanner