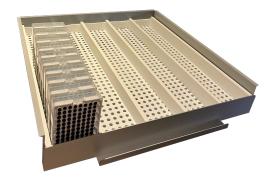

#### Kit SERO'BOX® SBS

AccsA'tech specializes in the management and optimization of biological samples. We offer turnkey or customized solutions. The SERO'BOX® range now includes a new kit for storing biological samples. The kit is sold alone or with SERO'BOX® SBS software.

- 600 SBS boxes in stock
- 57,600 tubes in stock

#### Our kit contains:

- 1 freezer shelves
- 8 trays with runners
- SERO'BOX® SBS software
- Touchscreen tablet
- Hand-held scanner