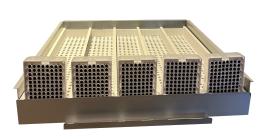

#### Our kit contains:

- 1 freezer shelves
- 8 trays with runners
- SERO'BOX® SBS software
- Touchscreen tablet
- Hand-held scanner