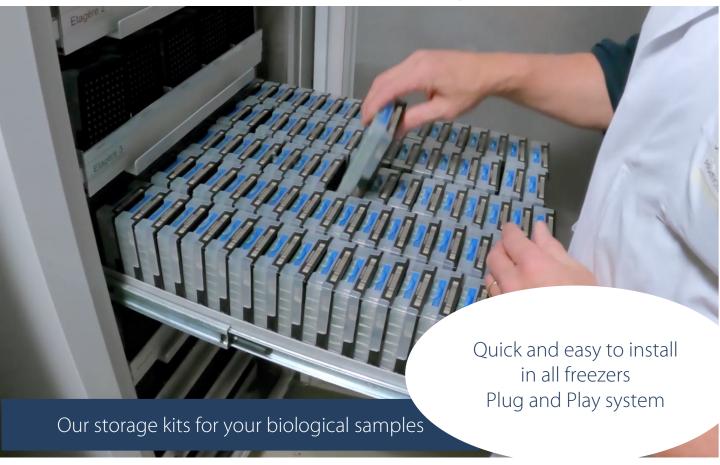

#### Kit SERO'BOX® SBS

AccsA'tech specializes in the management and optimization of biological samples. We offer turnkey or customized solutions. The SERO'BOX® range now includes a new kit for storing biological samples. The kit is sold alone or with SERO'BOX® SBS software.

#### Our kit contains:

- 1 freezer shelves
- 8 trays with runners
- SERO'BOX® SBS software
- Touchscreen tablet
- Hand-held scanner