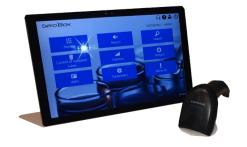

# LVL® technologies Medium Starter Pack

Our new partner LVL® Technologies offers a Medium Starter Pack, a kit to get your Biobanking off to a good start.

1 SBS box scanner

1 tube scanner

50 SBS boxes / 96 2D tubes

1 Capper/Decapper

Medical Systems

#### Our kit contains:

- 1 freezer shelves
- 8 trays with runners
- SERO'BOX® SBS software
- Touchscreen tablet
- Hand-held scanner