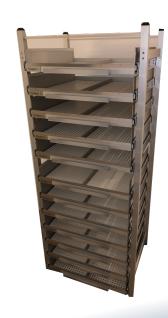

#### Kit SERO'BOX® SBS

AccsA'tech specializes in the management and optimization of biological samples. We offer turnkey or customized solutions. The SERO'BOX® range now includes a new kit for storing biological samples. The kit is sold alone or with SERO'BOX® SBS software.

#### Our kit contains:

- 1 freezer shelves
- 8 trays with runners
- SERO'BOX® SBS software
- Touchscreen tablet
- Hand-held scanner

## SERO'BOX® SBS Kit