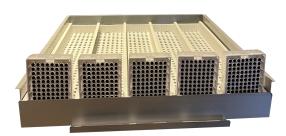

#### Kit SERO'BOX® SBS

AccsA'tech specializes in the management and optimization of biological samples. We offer turnkey or customized solutions. The SERO'BOX® range now includes a new kit for storing biological samples. The kit is sold alone or with SERO'BOX® SBS software.

- 600 SBS boxes in stock
- 57,600 tubes in stock

#### Our kit contains:

- 1 freezer shelves
- 8 trays with runners
- SERO'BOX® SBS software
- Touchscreen tablet
- Hand-held scanner