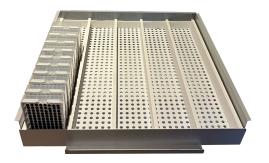

#### Kit SERO'BOX® SBS

AccsA'tech specializes in the management and optimization of biological samples. We offer turnkey or customized solutions. The SERO'BOX® range now includes a new kit for storing biological samples. The kit is sold alone or with SERO'BOX® SBS software.

- 600 SBS boxes in stock
- 57,600 tubes in stock

#### Our kit contains:

- 1 freezer shelves
- 8 trays with runners
- SERO'BOX® SBS software
- Touchscreen tablet
- Hand-held scanner