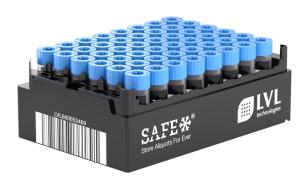

# LVL® technologies Medium Starter Pack

Our new partner LVL® Technologies offers a Medium Starter Pack, a kit to get your Biobanking off to a good start.

1 SBS box scanner

1 tube scanner

50 SBS boxes / 96 2D tubes