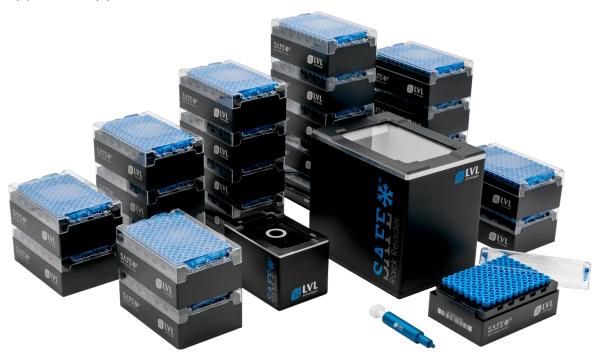

# LVL® technologies Medium Starter Pack

Our new partner LVL® Technologies offers a Medium Starter Pack, a kit to get your Biobanking off to a good start.

1 SBS box scanner

1 tube scanner

50 SBS boxes / 96 2D tubes

#### Kit SERO'BOX® SBS

AccsA'tech specializes in the management and optimization of biological samples. We offer turnkey or customized solutions. The SERO'BOX® range now includes a new kit for storing biological samples. The kit is sold alone or with SERO'BOX® SBS software.

- 600 SBS boxes in stock
- 57,600 tubes in stock